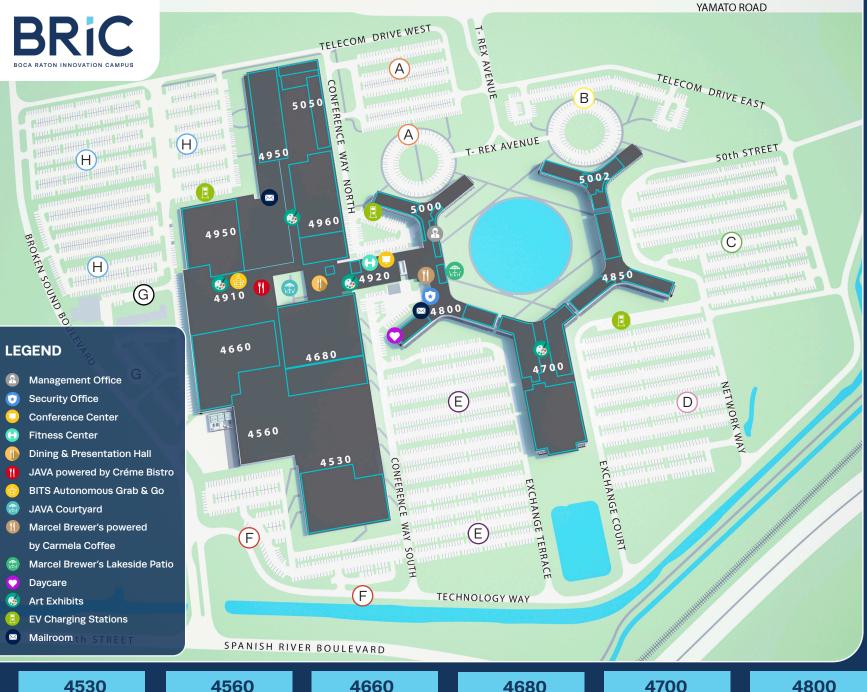

# **TENANTS**

5050

Fusion Academy, 110 Cogent, 100 Mobile Help, 125

### 5000

Shoes for Crews, 100 & 200 Govspend, 200 Affordable Housing, 150 BCN Telecom, 375 B. Riley Financial, 300

### 5002

Everglades University, 100 Zeus Financial, 235

## 4960

Bluegreen Vacations, 100

## 4950

MDVIP, 100 Baptist Health, 115 Physicians Lab, 150 Conduent, 300 **ZES Artist Studio** 

### 4910

OOMA, 110

Child Rescue Coalition, 100 Transunion, 100

Canon, 100 Canon Medical Systems, 100

Nation Safe Driver, 150

Equinix, 150

Verizon, 100 Teleperformance, 100 Integrated Dermatalogy, 110 RNNetwork, 125 Vitacost/Kroger, 200 Modernizing Medicine, 200 Total Wine & More, 250 Cinch Home Services, 300

ABC Preschool, 110 NewtekOne Inc, 120 Edgemed, 200 Twinlabs, 225 Trustaff, 310 Arete, 350

# 4850

Just Play, 100 Modernizing Medicine, 200 & 300